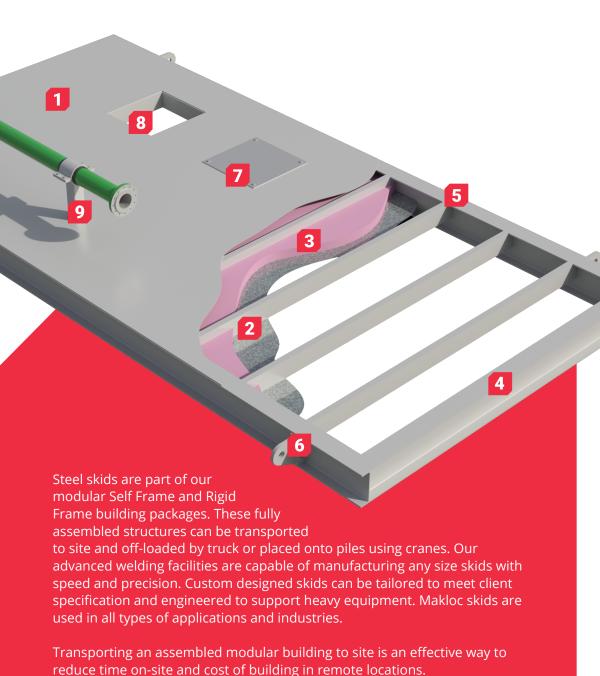

#### BUILDING COMPONENTS

- 1. Floor plate
- 2. Floor insulation
- 3. Protective backsheeting
- 4. Cross members
- 5. Main runner
- 6. Removable lift lugs
- 7. Gland plate
- 8. Floor opening
- 9. Pipe support